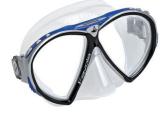

## <u>MASKS</u>

Masks are divided into two types

(i) Two glasses – the so called "low volume"

(ii) One glass

The first type, with two glasses, is very popular because it is easier to clear the water when the mask is filled with water.

The next differentiation of the mask is the material they are made of:

(i) Silicone (clear or black)

(ii) Rubber

HOW TO CLEAR THE MASK FROM WATER: (1) You press the mask in the middle of the eyes, above the nose and blow your nose lifting slightly the lower part of the mask pushing the water out of the mask <u>or</u> (2) Hold the mask with both your hands from your temples, you blow your nose and at the same time lift up slightly the lower part of the mask pushing the water out of the mask.