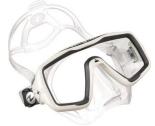

## <u>MASKS</u>

Masks are divided into two types

(i) Two glasses – the so called "low volume"

(ii) One glass

The first type, with two glasses, is very popular because it is easier to clear the water when the mask is filled with water.

The next differentiation of the mask is the material they are made of:

(i) Silicone (clear or black)

(ii) Rubber

HOW TO CLEAR THE MASK FROM WATER: (1) You press the mask in the middle of the eyes, above the nose and blow your nose lifting slightly the lower part of the mask pushing the water out of the mask <u>or</u> (2) Hold the mask with both your hands from your temples, you blow your nose and at the same time lift up slightly the lower part of the mask pushing the water out of the mask.