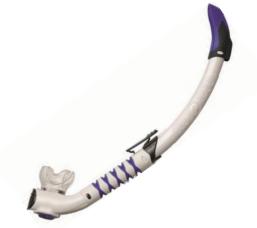

#### **SNORKELS**

Snorkels are divided into basically two types:

(i) Basic type

When using this type of snorkel you need more effort to remove the water from the mouthpiece because you have to blow with more force the water out of the tube of the snorkel up to the top part of it.

(ii) With purge valve

When using this type of snorkel you need less effort to remove the water from the mouthpiece because some quantity of water will be blown out from the purge non return valve which is placed next to the mouthpiece and therefore blow water out with less force than from the first type of snorkel, for the rest of the water to go out of the tube of the snorkel up to the top of part of it.