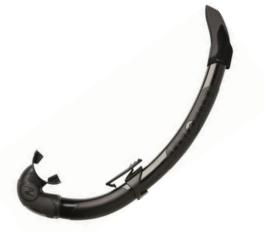

#### **SNORKELS**

Snorkels are divided into basically two types:

(i) Basic type

When using this type of snorkel you need more effort to remove the water from the mouthpiece because you have to blow with more force the water out of the tube of the snorkel up to the top part of it.

(ii) With purge valve

When using this type of snorkel you need less effort to remove the water from the mouthpiece because some quantity of water will be blown out from the purge non return valve which is placed next to the mouthpiece and therefore blow water out with less force than from the first type of snorkel, for the rest of the water to go out of the tube of the snorkel up to the top of part of it.